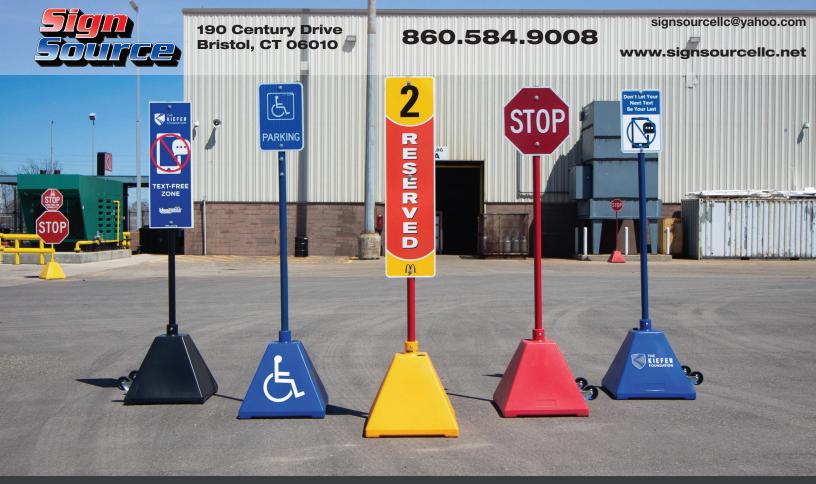

# **PYRAMID** SIGN BASE

Our Sign Bases are the perfect fit for all temporary or permanent signage needs, including curbside pick up and parking lot signage.

## DURABLE DESIGN

Fillable Maintanence-Free Plastic Sign Base.

## MADE FOR YOU

Choose your Color. Choose your Signpost. Add Wheels. Add Decals. Add Adjustable Sign Bracket.

# COST EFFECTIVE

Lightweight Design Reduces Shipping Costs. Easy Install.

4

#### **Curbside Pickup**

#### **Designated Parking Areas**

#### **Directional Signage**

WIND RESISTANT

With properly sized signage and filler

option, the Pyramid Sign Base is

designed to withstand high winds. Fill

with water, base gel, pea gravel, sand, or

concrete.

#### **MAINTENANCE FREE**

Save time with our Sign Bases. Will not chip, crack, peel. or rust.