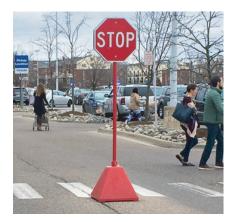

#### **Directional Signage**

WIND RESISTANT

With properly sized signage and filler

option, the Pyramid Sign Base is

designed to withstand high winds. Fill

with water, base gel, pea gravel, sand, or

concrete.