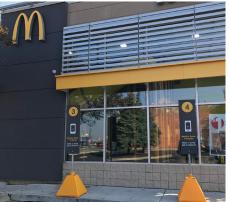

#### **Designated Parking Areas**

#### **Directional Signage**

WIND RESISTANT

With properly sized signage and filler

option, the Pyramid Sign Base is

designed to withstand high winds. Fill

with water, base gel, pea gravel, sand, or

concrete.