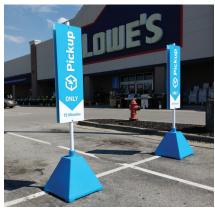

# **PYRAMID** SIGN BASE

Our Sign Bases are the perfect fit for all temporary or permanent signage needs, including curbside pick up and parking lot signage.

#### **Curbside Pickup**