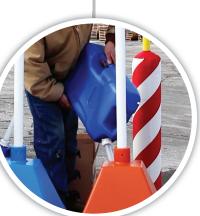

# **PYRAMID** SIGN BASE

Our Sign Bases are the perfect fit for all temporary or permanent signage needs, including curbside pick up and parking lot signage.

## DURABLE DESIGN

Fillable Maintanence-Free Plastic Sign Base.

#### **Directional Signage**

WIND RESISTANT

With properly sized signage and filler

option, the Pyramid Sign Base is

designed to withstand high winds. Fill

with water, base gel, pea gravel, sand, or

concrete.